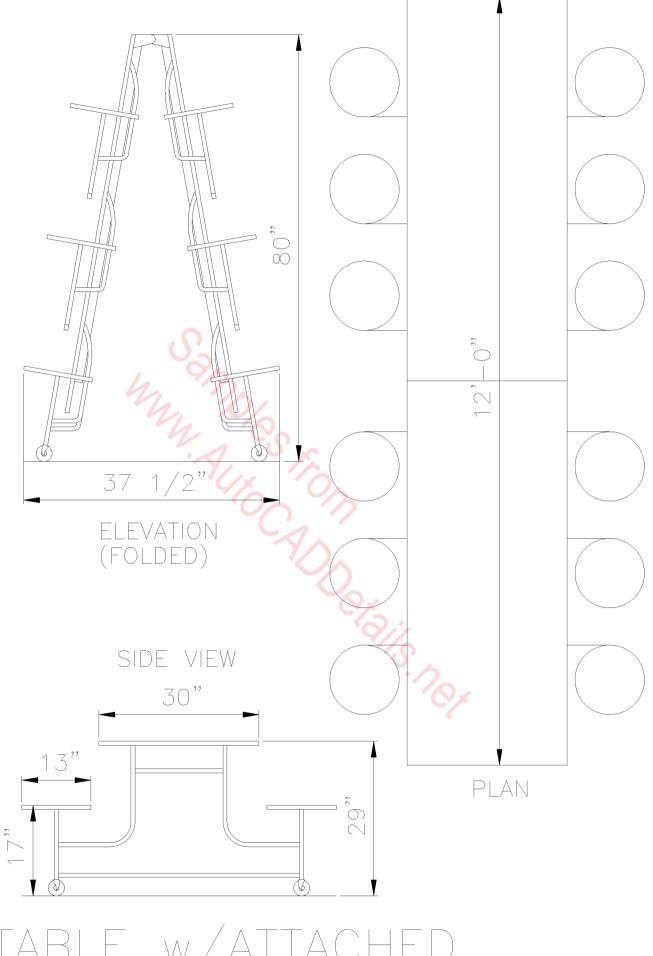

CIL DRAWER (NOT SHOWN)

- 3/6/12 STORAGÈ PEDESTALS (NOT SHOWN)

- ADJUSTABLE T-ARM MGT TASK CHAIR

48" TACK BOARD (RIGHT OF KEYBOARD TRAY (NOT SHOWN))24" TACK BOARD (LEFT OF KEYBOARD TRAY (NOT SHOWN))

## OPTIONAL COMPONENTS:

- GUEST CHAIR, SAFE, OR VERTICAL FILE



# <u>Shared Workstation</u>

### RECOMMENDED COMPONENTS

- A 2 36"X72" PENINSULA WORK SURFACES (WS)
- B 4 24"X30" WS
- C 4 36"X36" CORNER WS
- D 4 24"X36"WS
- E 6 36" OVERHEAD FLIPPER CABINETS
- F 6 30" OVERHEAD FLIPPER CABINETS
- G 6 24" TASK LIGHTS (NOT SHOWN)
- H 6 36" TASK LIGHTS (NOT SHOWN)
- I 4 PENCIL DRAWERS (NOT SHOWN)
- J 4 3/6/12 STORAGE PEDESTALS (NOT SHOWN)
- K 4 ADJUSTABLE T-ARM MGT TASK CHAIRS
- L 4 48" TACK BOARDS (RIGHT OF KEYBOARD TRAYS (NOT SHOWN))
- M 4 24" TACK BOARDS (LEFT OF KEYBOARD TRAYS (NOT SHOWN))



TABLE W/ATTACHED
STOOLS

SCALE: 1/2" = 1'-0'