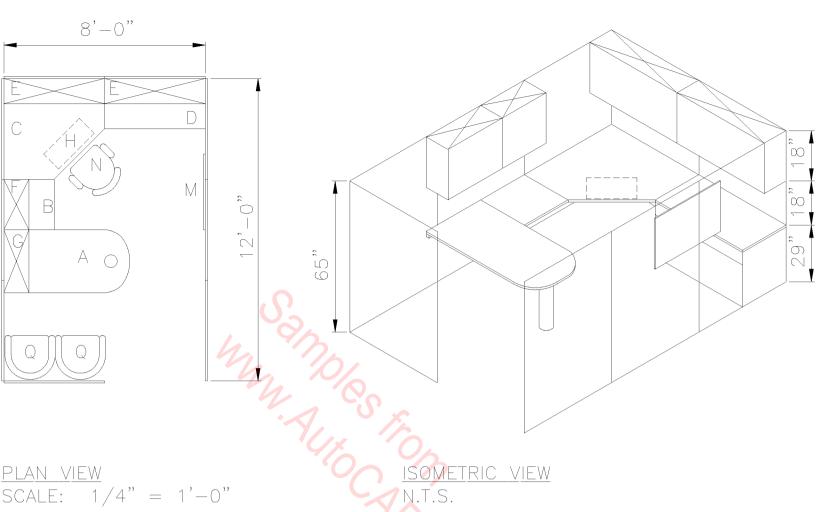

### RECOMMENDED COMPONENTS:

- 24"X48" WORK SURFACES (WS) 48"X48" CORNER WS
- 48" OVERHEAD FLIPPER CABINET

  - 24" TASK LIGHT (NOT SHOWN)
    48" TASK LIGHT (NOT SHOWN) 48"
- PENCIL DRAWER (NOT SHOWN)
- G - 3/6/12 STORAGE PEDESTALS (NOT SHOWN)
- WHITE MARKER BOARD
- ADJUSTABLE T-ARM MGT TASK CHAIR
- 48" TACK BOARD (RIGHT OF KEYBOARD TRAY (NOT SHOWN))