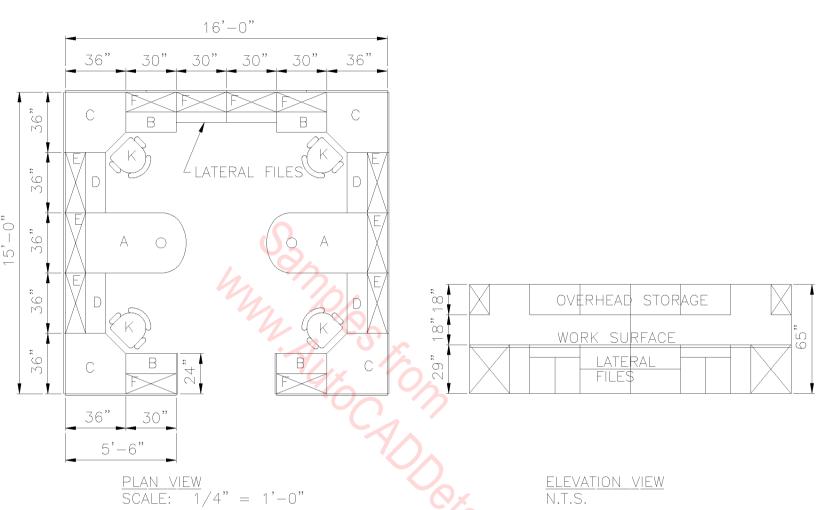

### RECOMMENDED COMPONENTS

- A 2 36"X72" PENINSULA WORK SURFACES (WS)
- B 4 24"X30" WS
- C 4 36"X36" CORNER WS
- D 4 24"X36"WS
- E 6 36" OVERHEAD FLIPPER CABINETS
- F 6 30" OVERHEAD FLIPPER CABINETS
- G 6 24" TASK LIGHTS (NOT SHOWN)
- H 6 36" TASK LIGHTS (NOT SHOWN)
- I 4 PENCIL DRAWERS (NOT SHOWN)
- J 4 3/6/12 STORAGE PEDESTALS (NOT SHOWN)
- K 4 ADJUSTABLE T-ARM MGT TASK CHAIRS
- L 4 48" TACK BOARDS (RIGHT OF KEYBOARD TRAYS (NOT SHOWN))
- M 4 24" TACK BOARDS (LEFT OF KEYBOARD TRAYS (NOT SHOWN))