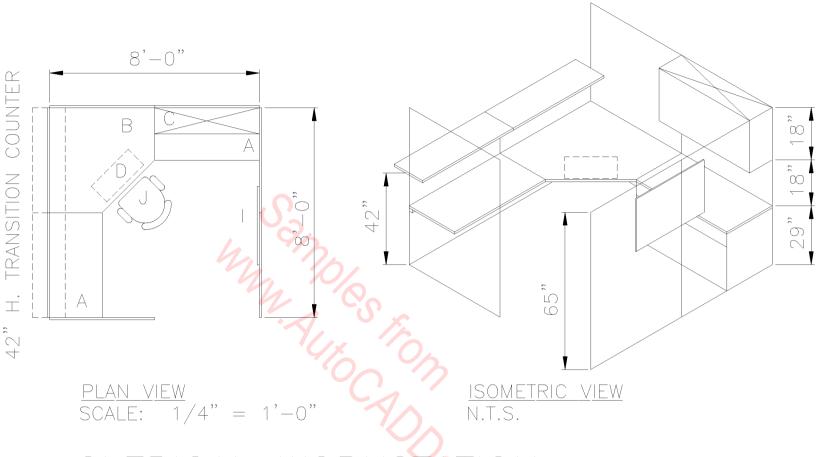

### RECOMMENDED COMPONENTS:

24"X48" WORK SURFACE (WS)

- 24"X24" WS

- 48"X48" CORNER WS

- PENCIL DRAWER (NOT SHOWN)

- 3/6/12 STORAGÈ PEDESTALS (NOT SHOWN)

- ADJUSTABLE T-ARM MGT TASK CHAIR

48" TACK BOARD (RIGHT OF KEYBOARD TRAY (NOT SHOWN))24" TACK BOARD (LEFT OF KEYBOARD TRAY (NOT SHOWN))