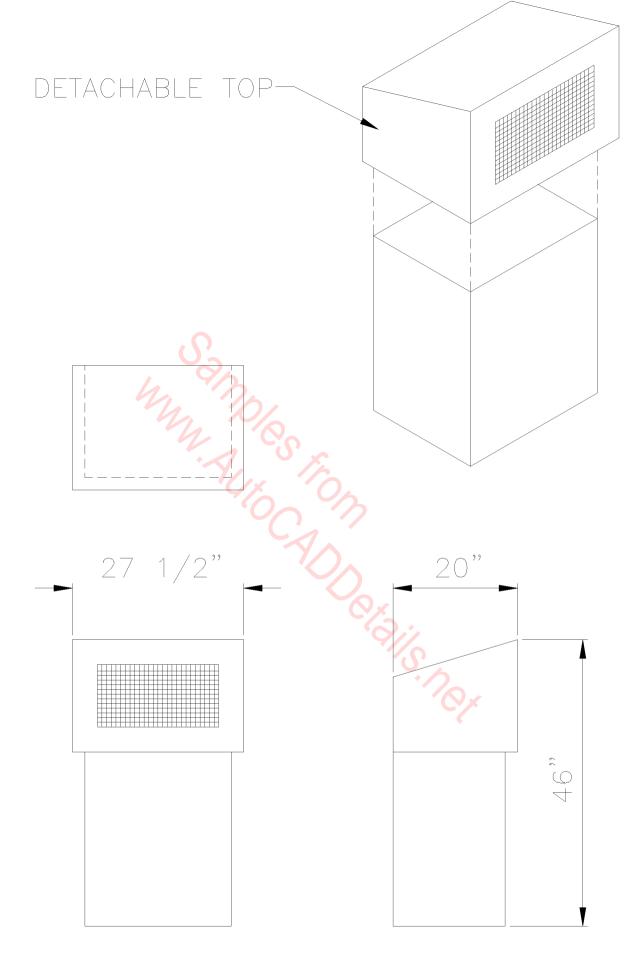

N.T.S.



N.T.S.



CONTANER SHRUB PLANTING DETAIL N.T.S.



BALLED & BURLAPPED DECIDUOUS TREE DETAIL
N.T.S.



BARE ROOT DECIDUOUS TREE PLANTING DETAIL N.T.S.



CONTAINER/POTTED DECIDUOUS TREE DETAIL N.T.S.



PERENNIAL BED PLANTING DETAIL N.T.S.



SECTION OF REDWOOD EDGING

 $\frac{\text{REDWOOD}}{\text{SCALE: } 1-1/2" = 1'-0"}$ 

3" TYPICAL MULCH AREA
TYPICAL TURF AREA

4 X 4 REDWOOD EDGING MATERIALS

1/2 R-BAR (AS FROST STAKE AND EDGING TIE-DOWNS) - 3'-0" IN LENGTH - INTO EARTH R-BAR PLACED 3'-0" ON CENTER

3" SHREDDED HARDWOOD BARK
TURF AREA (TYPICAL DETAIL)
4 X 4 REDWOOD EDGING MATERIALS
TYPICAL PLANTING AREA SOILS
EXISTING EARTH (NO DISRUPTION AREA)

1/2 R-BAR (AS FROST STAKE AND EDGING TIE-DOWNS) - 3'-0" IN LENGTH - INTO EARTH



<u>LECTERN</u>

SCALE: 1/2" =1'- 0"



### RECOMMENDED COMPONENTS:

INDED COMPONENTS:

30"X60" PENINSULA WORK SURFACE (WS)

1 "Y04" WS

24"X48" WS

G

 $\bigcirc$ 

D E F 48" OVERHEAD FLIPPER CABINETS

OVERHEAD FLIPPER CABINET

- ADJUSTABLE KEYBOARD TRAY

- 24" TASK LIGHTS (NOT SHOWN)

- 48" TASK LIGHTS (NOT SHOWN)

1 - PENCIL DRAWER (NOT SHOWN)

- 3/6/12 STORAGE PEDESTALS (NOT SHOWN)

1 – WHITE MARKER BOARD M

1 - ADJUSTABLE T-ARM MGT TASK CHAIR N

1 - 48" TACK BOARD (RIGHT OF KEYBOARD TRAY (NOT SHOWN))

1 - 24" TACK BOARD (LEFT OF KEYBOARD TRAY (NOT SHOWN)) P

- GUEST CHAIRS



### RECOMMENDED COMPONENTS:

- 24"X48" WORK SURFACES (WS) 48"X48" CORNER WS
- 48" OVERHEAD FLIPPER CABINET

  - 24" TASK LIGHT (NOT SHOWN)
    48" TASK LIGHT (NOT SHOWN) 48"
- PENCIL DRAWER (NOT SHOWN)
- G - 3/6