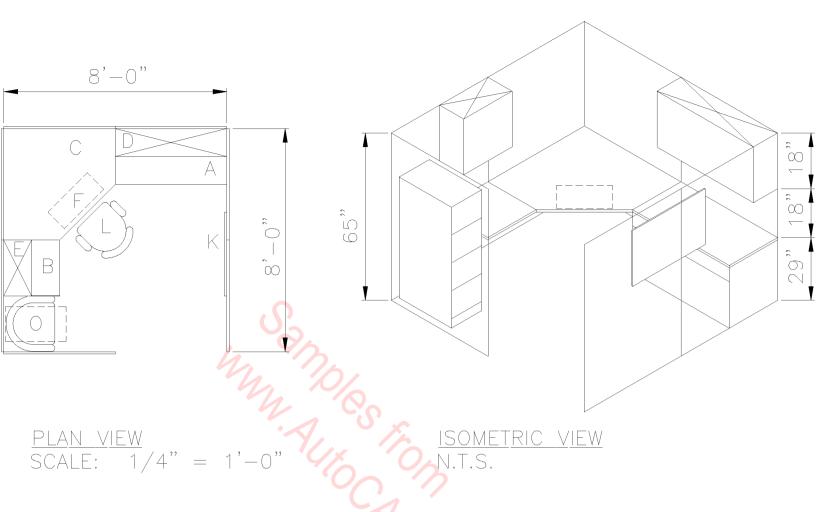

### RECOMMENDED COMPONENTS:

INDED COMPONENTS:

30"X60" PENINSULA WORK SURFACE (WS)

1 "Y04" WS

24"X48" WS

G

 $\bigcirc$ 

D E F 48" OVERHEAD FLIPPER CABINETS

OVERHEAD FLIPPER CABINET

- ADJUSTABLE KEYBOARD TRAY

- 24" TASK LIGHTS (NOT SHOWN)

- 48" TASK LIGHTS (NOT SHOWN)

1 - PENCIL DRAWER (NOT SHOWN)

- 3/6/12 STORAGE PEDESTALS (NOT SHOWN)

1 – WHITE MARKER BOARD M

1 - ADJUSTABLE T-ARM MGT TASK CHAIR N

1 - 48" TACK BOARD (RIGHT OF KEYBOARD TRAY (NOT SHOWN))

1 - 24" TACK BOARD (LEFT OF KEYBOARD TRAY (NOT SHOWN)) P

- GUEST CHAIRS