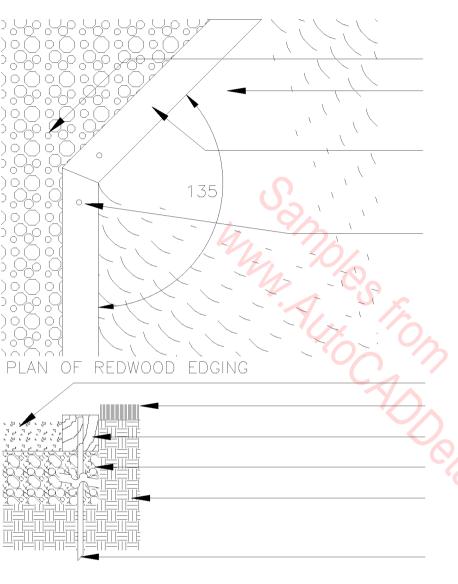

SECTION OF REDWOOD EDGING

 $\frac{\text{REDWOOD}}{\text{SCALE: } 1-1/2" = 1'-0"}$ 

3" TYPICAL MULCH AREA
TYPICAL TURF AREA

4 X 4 REDWOOD EDGING MATERIALS

1/2 R-BAR (AS FROST STAKE AND EDGING TIE-DOWNS) - 3'-0" IN LENGTH - INTO EARTH R-BAR PLACED 3'-0" ON CENTER

3" SHREDDED HARDWOOD BARK
TURF AREA (TYPICAL DETAIL)
4 X 4 REDWOOD EDGING MATERIALS
TYPICAL PLANTING AREA SOILS
EXISTING EARTH (NO DISRUPTION AREA)

1/2 R-BAR (AS FROST STAKE AND EDGING TIE-DOWNS) - 3'-0" IN LENGTH - INTO EARTH