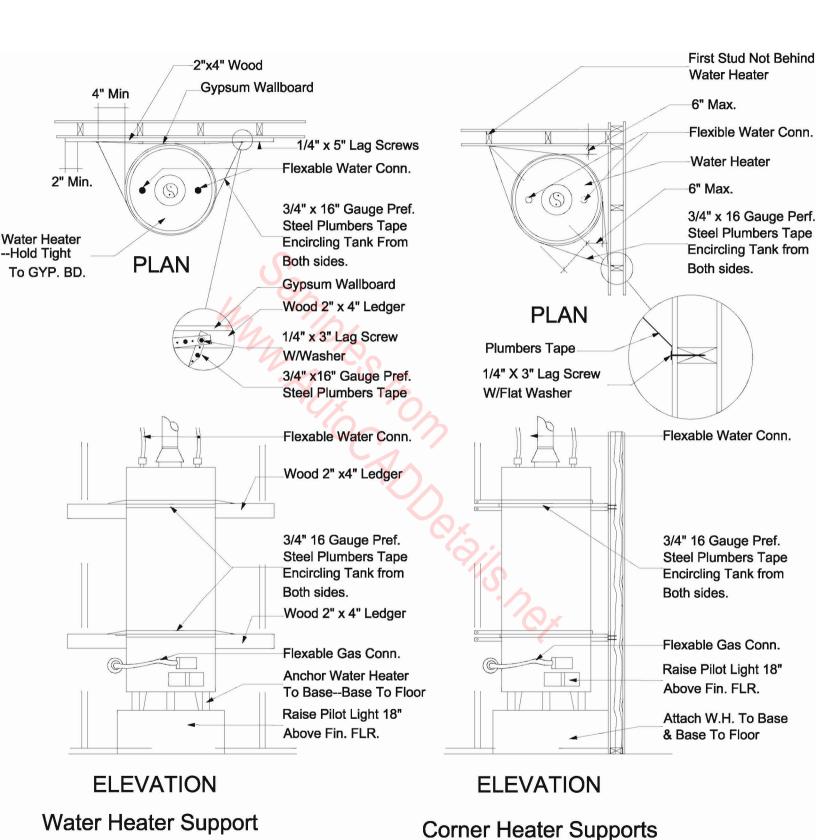

# FREE STANDING DRINKING WATER COOLER

**Gas Equipment Connection** 

Gas Fired Water Heater

**ISLAND VENT DETAIL** 

LAUNDRY SINK DRAIN CONNECTION DETAIL

LAVATORY TAILPIECE DETAIL