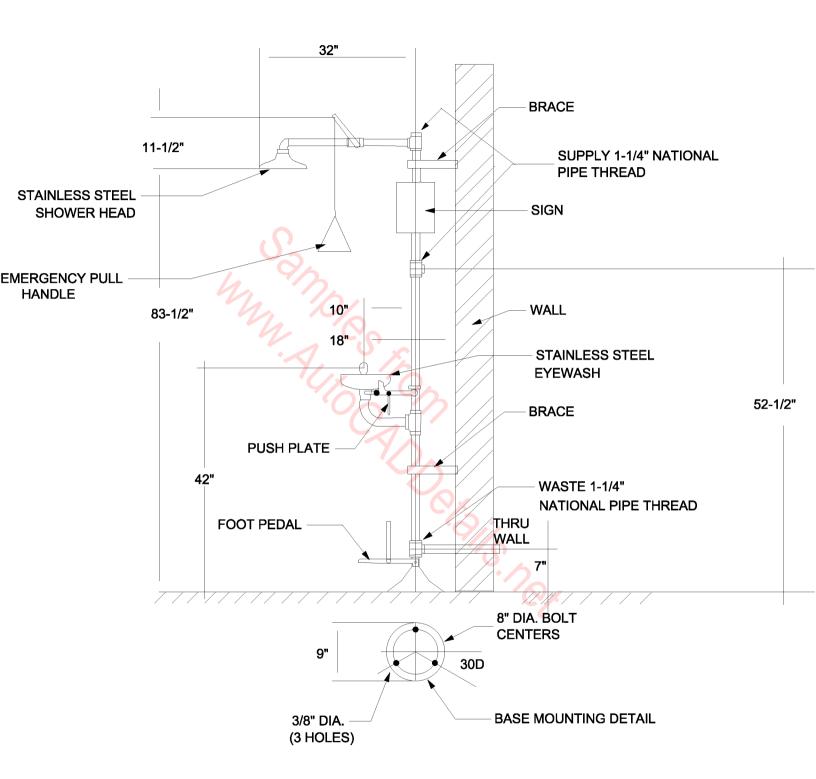

### AIR CONDITIONING UNIT PIPING

DRY SUMP DETAIL

NOTE: SUMP INTERIOR FOR SEDIMENT AND PUMP SHALL BE LINED WITH WATERPROOF COATING

**DUPLEX SEWAGE EJECTOR DETAIL** 

**EMERGENCY EYEWASH DETAIL** 

**EMERGENCY SHOWER & EYE WASH DETAIL** 

# EMERGENCY SHOWER

WITH EYE WASH

FLOOR DRAIN IN OPEN AREA

## LAVATORY W/RECESSED LIGHT

MOP SINK DETAIL

SAFETY SHOWER - EYE WASH DETAIL