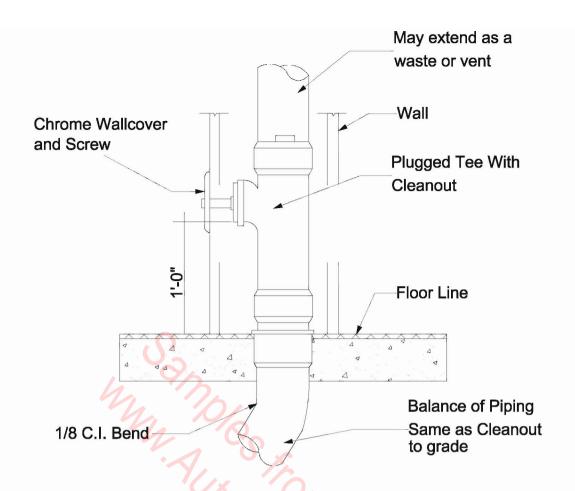

### Wall Clreanout Diagram (WCO)

Two-Way Cleanout
To Grade Diagram (COTG)

TYPICAL MOUNTING FOR P-6 CAST (RON LAVATORY ON CELLULAR MASONRY WALL PIPE CHASE

UTILITY WALL BOX FOR CLOTHES WASHER