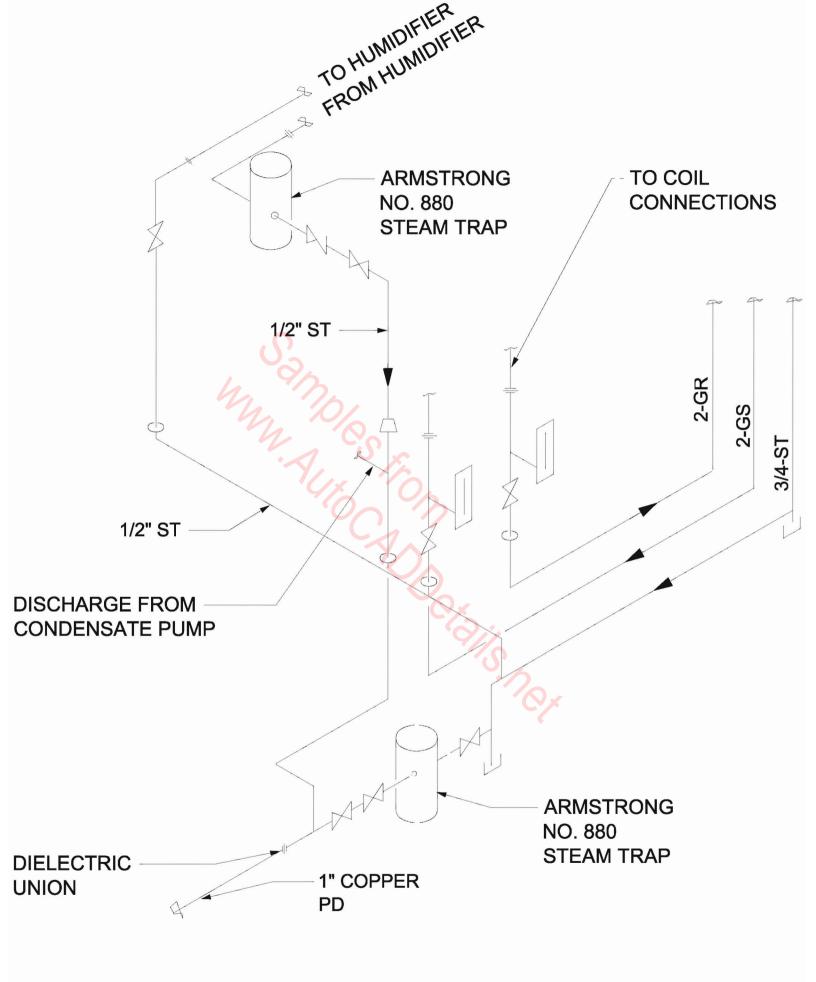

### AIR CONDITIONING UNIT PIPING

DRY SUMP DETAIL

NOTE: SUMP INTERIOR FOR SEDIMENT AND PUMP SHALL BE LINED WITH WATERPROOF COATING

**DUPLEX SEWAGE EJECTOR DETAIL** 

**EMERGENCY EYEWASH DETAIL** 

**EMERGENCY SHOWER & EYE WASH DETAIL** 