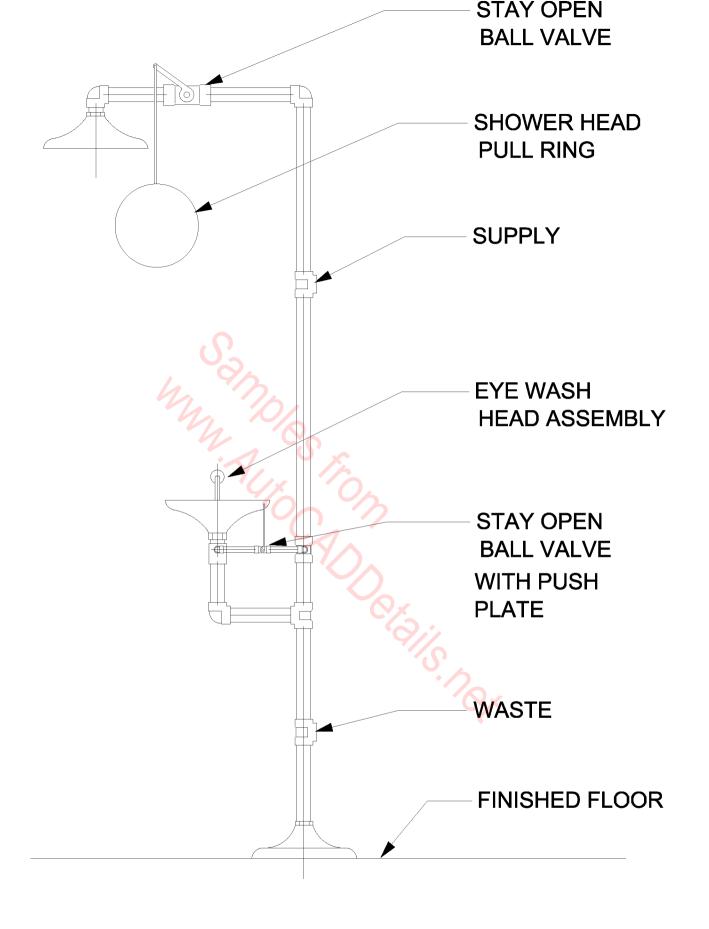

### AIR CONDITIONING UNIT PIPING



DRY SUMP DETAIL



NOTE: SUMP INTERIOR FOR SEDIMENT AND PUMP SHALL BE LINED WITH WATERPROOF COATING

**DUPLEX SEWAGE EJECTOR DETAIL** 



**EMERGENCY EYEWASH DETAIL** 



**EMERGENCY SHOWER & EYE WASH DETAIL** 



# EMERGENCY SHOWER

WITH EYE WASH



FLOOR DRAIN IN OPEN AREA



## FLUSH VALVE SUPPORT DETAIL

N.T.S.



#### NOTES:

1. INSTALL ACCORDING TO MANUFACTURER'S INSTRUCTIONS.

# FREE STANDING DRINKING WATER COOLER



**Gas Equipment Connection** 



Gas Fired Water Heater



**ISLAND VENT DETAIL** 



LAUNDRY SINK DRAIN CONNECTION DETAIL



LAVATORY TAILPIECE DETAIL



## LAVATORY W/RECESSED LIGHT



MOP SINK DETAIL





SAFETY SHOWER - EYE WASH DETAIL



#### NOTES:

1. INSTALL ACCORDING TO MANUFACTURER'S INSTRUCTIONS.

# SEMI-RECESSED DRINKING WATER COOLER





### Wall Clreanout Diagram (WCO)



Two-Way Cleanout
To Grade Diagram (COTG)



TYPICAL MOUNTING FOR P-6 CAST (RON LAVATORY ON CELLULAR MASONRY WALL PIPE CHASE



UTILITY WALL BOX FOR CLOTHES WASHER





### NOTES:

1. INSTALL ACCO