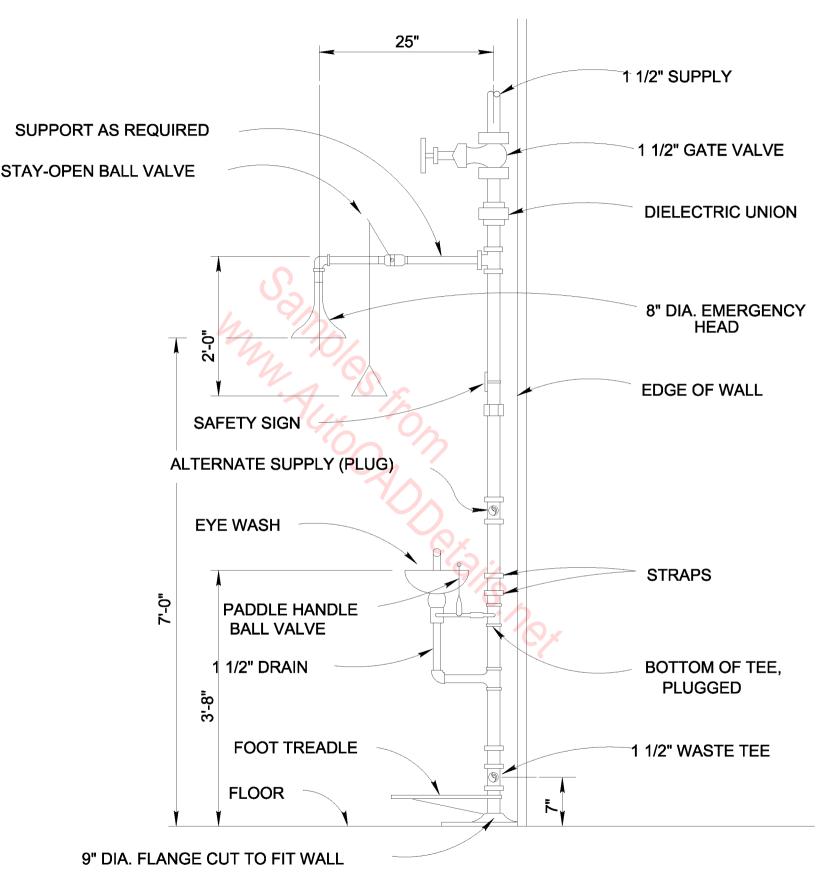

### AIR CONDITIONING UNIT PIPING



DRY SUMP DETAIL



NOTE: SUMP INTERIOR FOR SEDIMENT AND PUMP SHALL BE LINED WITH WATERPROOF COATING

**DUPLEX SEWAGE EJECTOR DETAIL** 



**EMERGENCY EYEWASH DETAIL** 



**EMERGENCY SHOWER & EYE WASH DETAIL** 



# EMERGENCY SHOWER

WITH EYE WASH



FLOOR DRAIN IN OPEN AREA



## FLUSH VALVE SUPPORT DETAIL

N.T.S.



#### NOTES:

1. INSTALL ACCORDING TO MANUFACTURER'S INSTRUCTIONS.

# FREE STANDING DRINKING WATER COOLER



**Gas Equipment Connection** 



Gas Fired Water Heater



**ISLAND VENT DETAIL** 



LAUNDRY SINK DRAIN CONNECTION DETAIL



LAVATORY TAILPIECE DETAIL



## LAVATORY W/RECESSED LIGHT



MOP SINK DETAIL





SAFETY SHOWER - EYE WASH DETAIL



#### NOTES:

1. INSTALL ACCORDING TO MANUFACTURER'S INSTRUCTIONS.

# SEMI-RECESSED DRINKING WATER COOLER





### Wall Clreanout Diagram (WCO)



Two-Way Cleanout
To Grade Diagram (COTG)



TYPICAL MOUNTING FOR P-6 CAST (RON LAVATORY ON CELLULAR MASONRY WALL PIPE CHASE



UTILITY WALL BOX FOR CLOTHES WASHER





### NOTES:

1. INSTALL ACCORDING TO MANUFACTURER'S INSTRUCTIONS.

# WALL-HUNG DRINKING WATER COOLER



WASHER WATER CONNECTION DETAIL



WASHING MACHINE HOOK-UP DETAIL