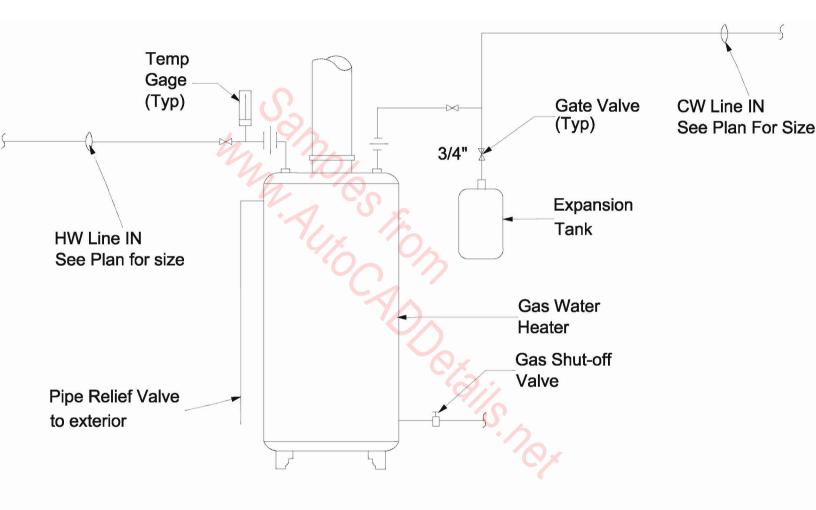

# FREE STANDING DRINKING WATER COOLER

**Gas Equipment Connection** 

Gas Fired Water Heater

**ISLAND VENT DETAIL** 

LAUNDRY SINK DRAIN CONNECTION DETAIL

LAVATORY TAILPIECE DETAIL