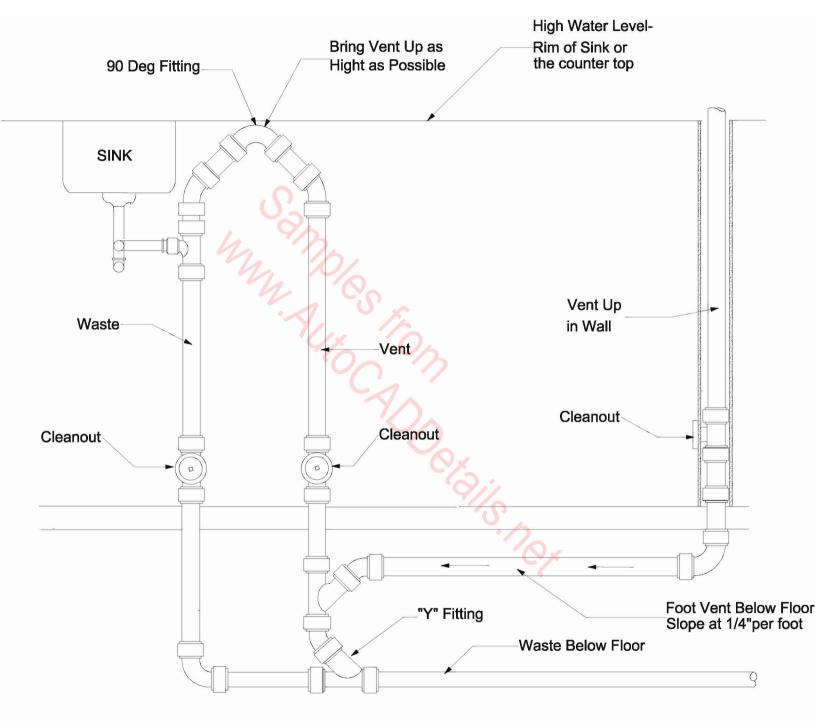

### Wall Clreanout Diagram (WCO)

Two-Way Cleanout
To Grade Diagram (COTG)

TYPICAL MOUNTING FOR P-6 CAST (RON LAVATORY ON CELLULAR MASONRY WALL PIPE CHASE

UTILITY WALL BOX FOR CLOTHES WASHER