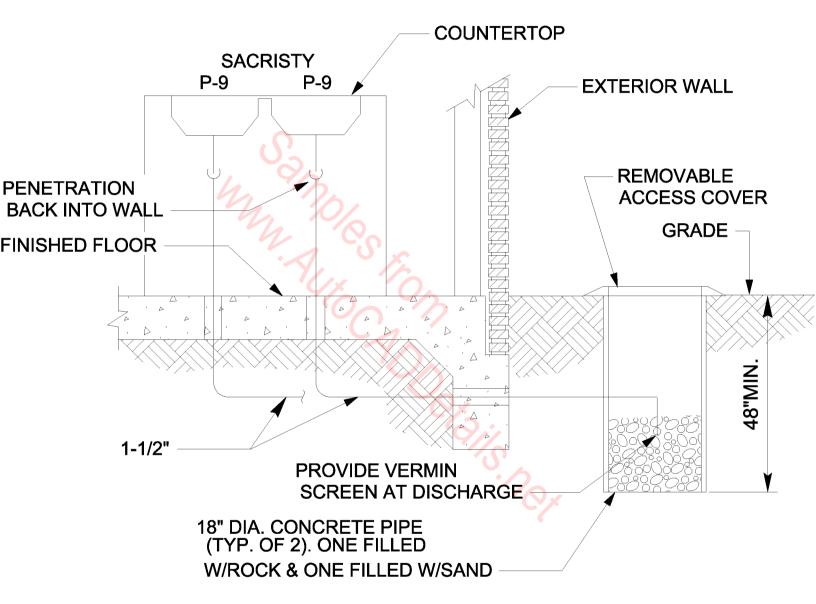

### AIR CONDITIONING UNIT PIPING

DRY SUMP DETAIL

NOTE: SUMP INTERIOR FOR SEDIMENT AND PUMP SHALL BE LINED WITH WATERPROOF COATING

**DUPLEX SEWAGE EJECTOR DETAIL** 

**EMERGENCY EYEWASH DETAIL** 

**EMERGENCY SHOWER & EYE WASH DETAIL** 