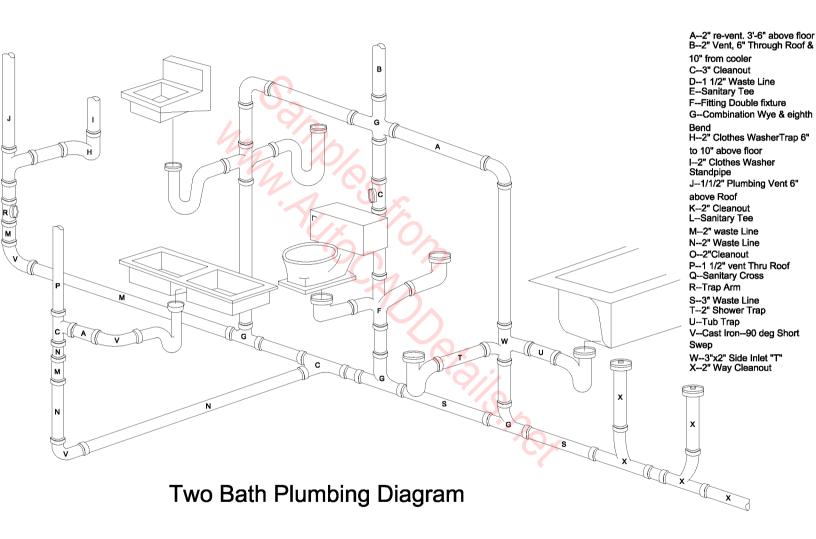

### AIR CONDITIONING UNIT PIPING

DRY SUMP DETAIL

NOTE: SUMP INTERIOR FOR SEDIMENT AND PUMP SHALL BE LINED WITH WATERPROOF COATING

**DUPLEX SEWAGE EJECTOR DETAIL** 

**EMERGENCY EYEWASH DETAIL** 

**EMERGENCY SHOWER & EYE WASH DETAIL** 