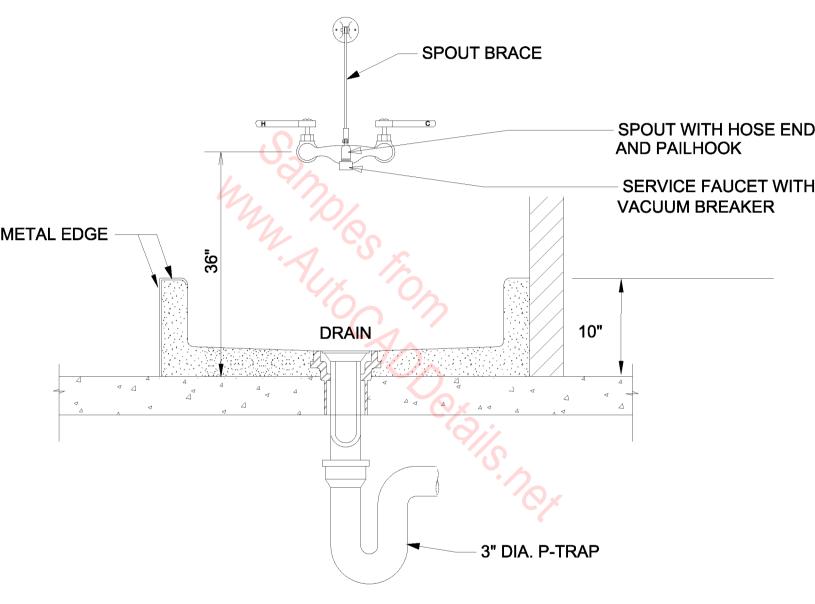

### AIR CONDITIONING UNIT PIPING



DRY SUMP DETAIL



NOTE: SUMP INTERIOR FOR SEDIMENT AND PUMP SHALL BE LINED WITH WATERPROOF COATING

**DUPLEX SEWAGE EJECTOR DETAIL** 



**EMERGENCY EYEWASH DETAIL** 



**EMERGENCY SHOWER & EYE WASH DETAIL** 



# EMERGENCY SHOWER

WITH EYE WASH



FLOOR DRAIN IN OPEN AREA



## FLUSH VALVE SUPPORT DETAIL

N.T.S.



#### NOTES:

1. INSTALL ACCORDING TO MANUFACTURER'S INSTRUCTIONS.

# FREE STANDING DRINKING WATER COOLER



**Gas Equipment Connection** 



Gas Fired Water Heater



**ISLAND VENT DETAIL** 



LAUNDRY SINK DRAIN CONNECTION DETAIL



LAVATORY TAILPIECE DETAIL



## LAVATORY W/RECESSED LIGHT



MOP SINK DETAIL





SAFETY SHOWER - EYE WASH DETAIL



#### NOTES:

1. INSTALL ACCORDING TO MANUFACTURER'S INSTRUCTIONS.

# SEMI-RECESSED DRINKING WATER COOLER





### Wall Clreanout Diagram (WCO)



Two-Way Cleanout
To Grade Diagram (COTG)



TYPICAL MOUNTING FOR P-6 CAST (RON LAVATORY ON CELLULAR MASONRY WALL PIPE CHASE



UTILITY WALL BOX FOR CLOTHES WASHER





### NOTES:

1. INSTALL ACCORDING TO MANUFACTURER'S INSTRUCTIONS.

# WALL-HUNG DRINKING WATER COOLER



WASHER WATER CONNECTION DETAIL



WASHING MACHINE HOOK-UP DETAIL