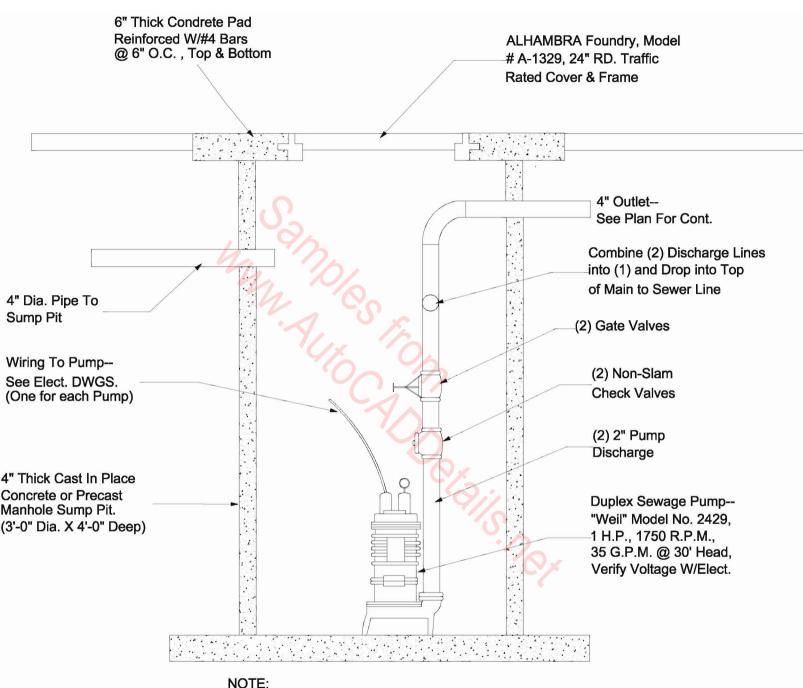

### AIR CONDITIONING UNIT PIPING

DRY SUMP DETAIL

NOTE: SUMP INTERIOR FOR SEDIMENT AND PUMP SHALL BE LINED WITH WATERPROOF COATING

**DUPLEX SEWAGE EJECTOR DETAIL** 

**EMERGENCY EYEWASH DETAIL** 

**EMERGENCY SHOWER & EYE WASH DETAIL** 