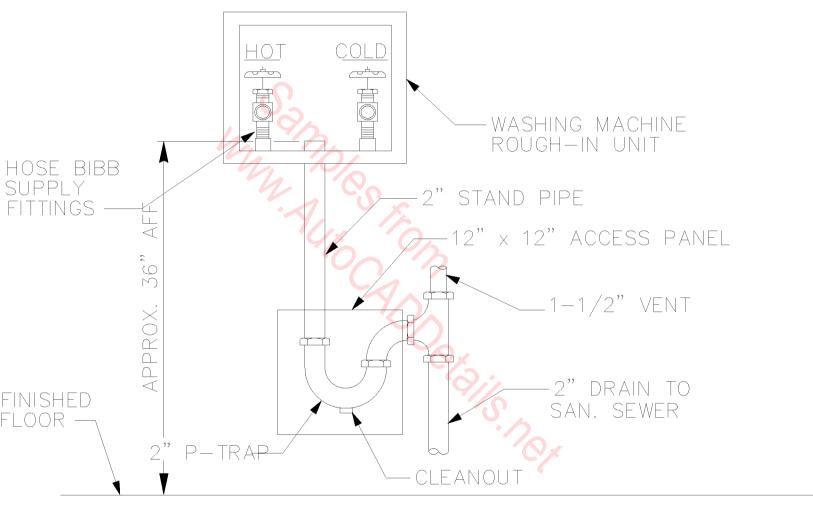

# WALL-HUNG DRINKING WATER COOLER

WASHER WATER CONNECTION DETAIL

WASHING MACHINE HOOK-UP DETAIL