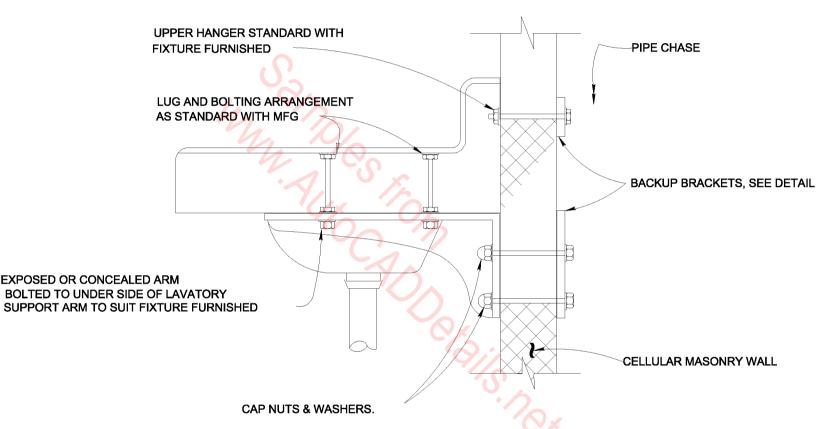

### Wall Clreanout Diagram (WCO)

Two-Way Cleanout
To Grade Diagram (COTG)

TYPICAL MOUNTING FOR P-6 CAST (RON LAVATORY ON CELLULAR MASONRY WALL PIPE CHASE

UTILITY WALL BOX FOR CLOTHES WASHER