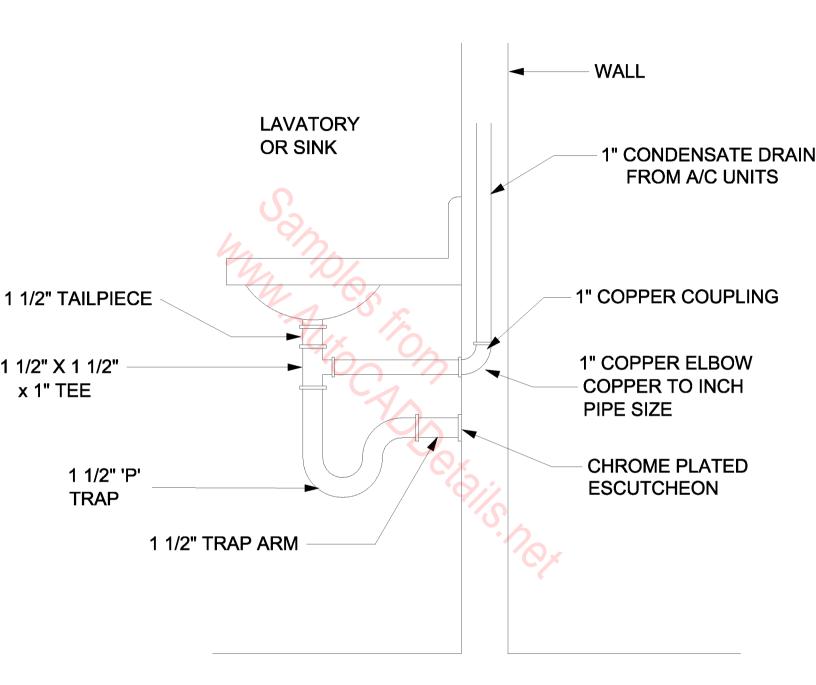

# FREE STANDING DRINKING WATER COOLER

**Gas Equipment Connection** 

Gas Fired Water Heater

**ISLAND VENT DETAIL** 

LAUNDRY SINK DRAIN CONNECTION DETAIL

LAVATORY TAILPIECE DETAIL