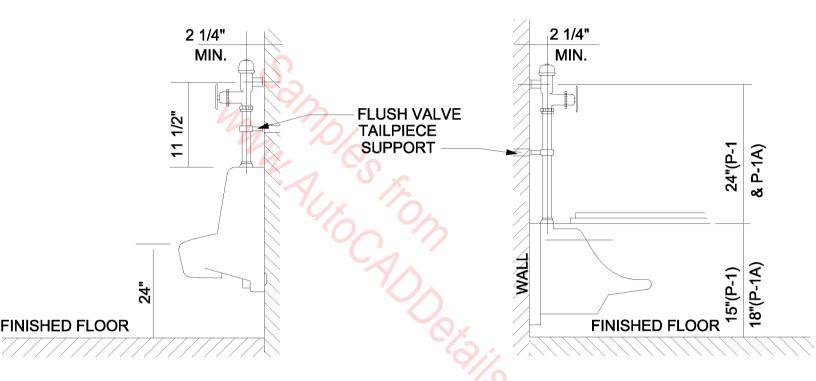

## FLUSH VALVE SUPPORT DETAIL

N.T.S.

#### NOTES:

1. INSTALL ACCORDING TO MANUFACTURER'S INSTRUCTIONS.