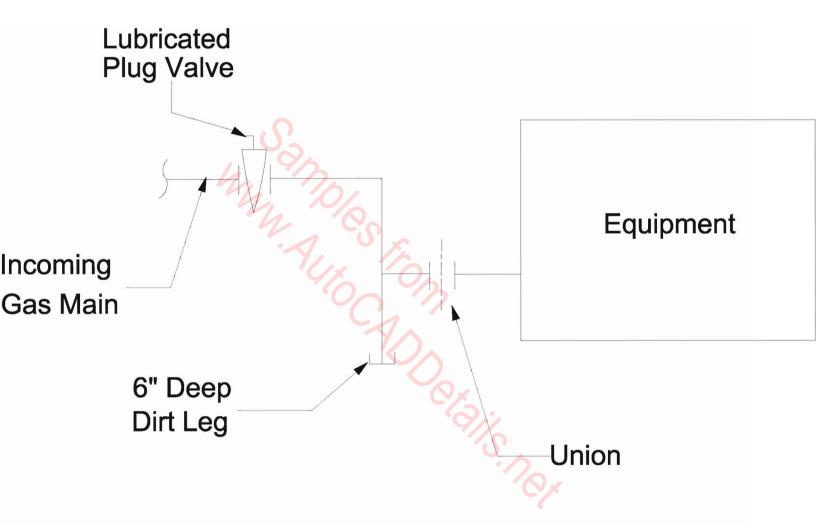

# FREE STANDING DRINKING WATER COOLER

**Gas Equipment Connection** 

Gas Fired Water Heater

**ISLAND VENT DETAIL** 

LAUNDRY SINK DRAIN CONNECTION DETAIL

LAVATORY TAILPIECE DETAIL