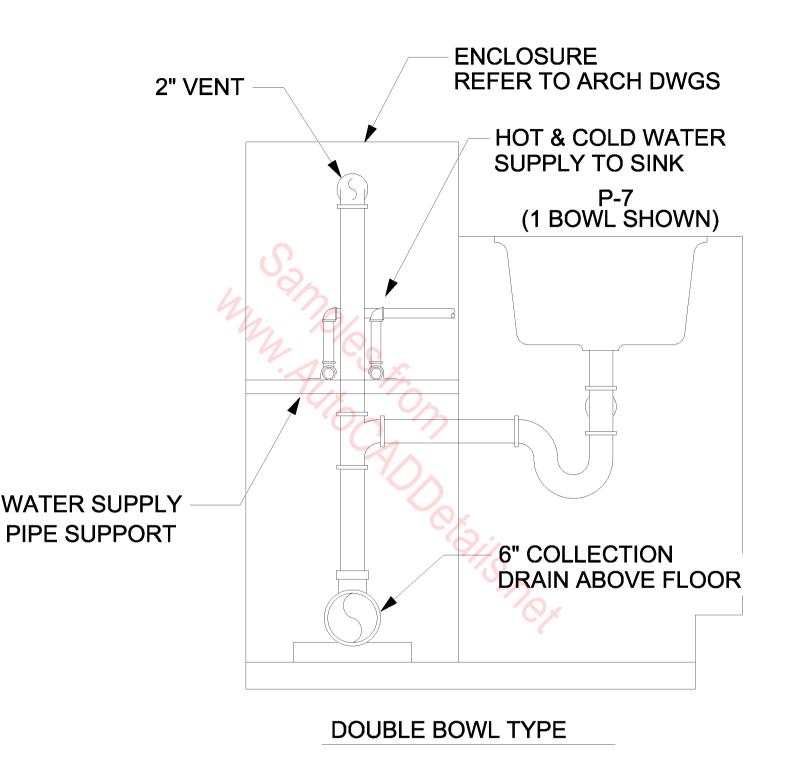

### AIR CONDITIONING UNIT PIPING

DRY SUMP DETAIL

NOTE: SUMP INTERIOR FOR SEDIMENT AND PUMP SHALL BE LINED WITH WATERPROOF COATING

**DUPLEX SEWAGE EJECTOR DETAIL** 

**EMERGENCY EYEWASH DETAIL** 

**EMERGENCY SHOWER & EYE WASH DETAIL** 