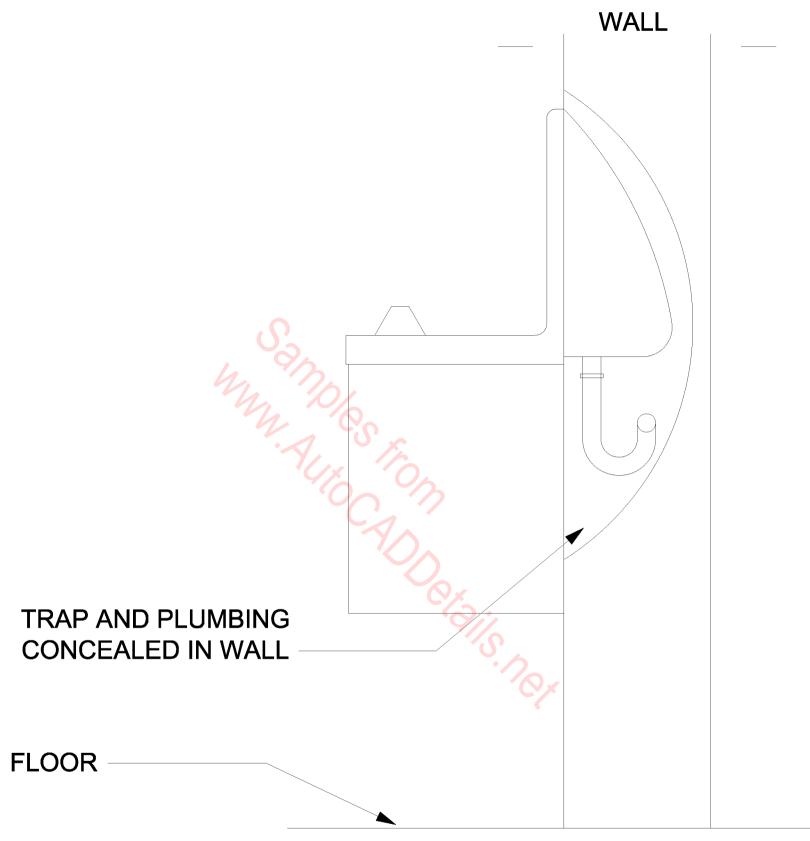

# FREE STANDING DRINKING WATER COOLER

**Gas Equipment Connection** 

Gas Fired Water Heater

**ISLAND VENT DETAIL** 

LAUNDRY SINK DRAIN CONNECTION DETAIL

LAVATORY TAILPIECE DETAIL