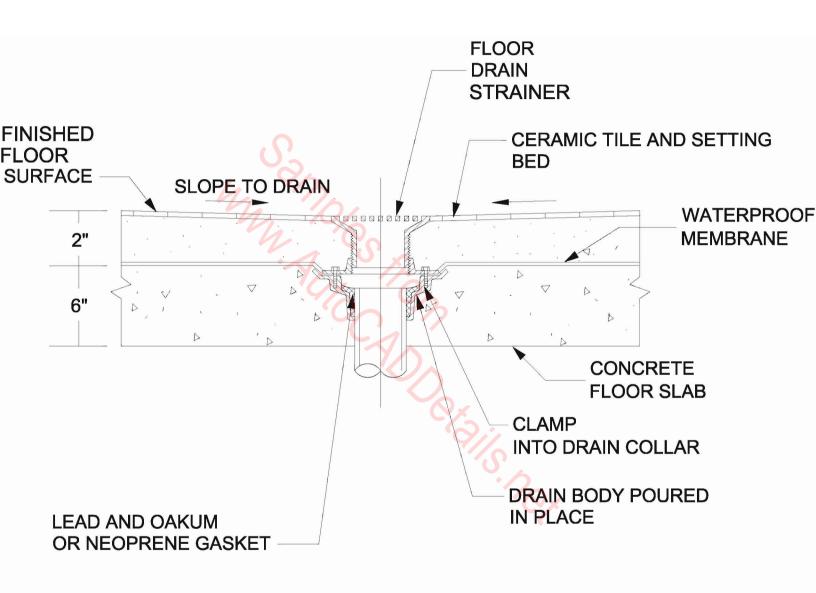

### AIR CONDITIONING UNIT PIPING

DRY SUMP DETAIL

NOTE: SUMP INTERIOR FOR SEDIMENT AND PUMP SHALL BE LINED WITH WATERPROOF COATING

**DUPLEX SEWAGE EJECTOR DETAIL** 

**EMERGENCY EYEWASH DETAIL** 

**EMERGENCY SHOWER & EYE WASH DETAIL** 