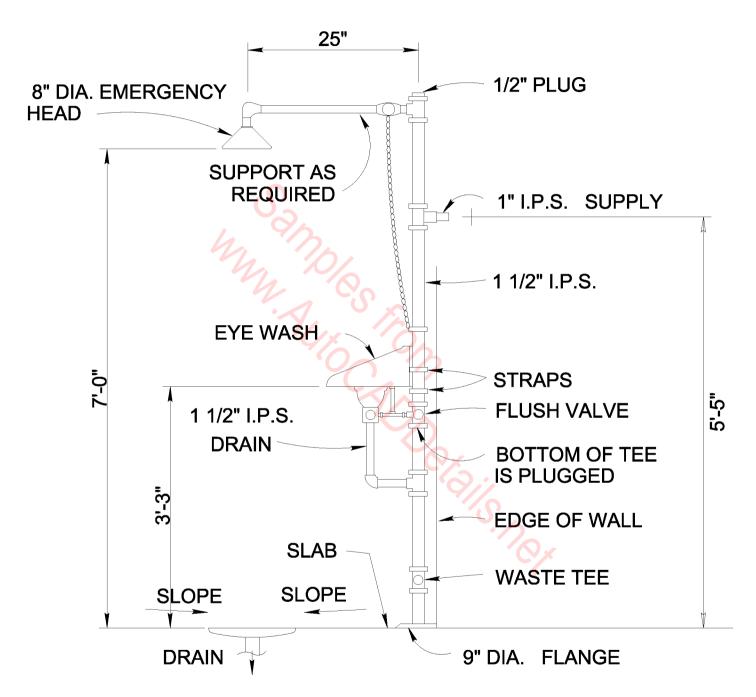

### AIR CONDITIONING UNIT PIPING



DRY SUMP DETAIL



NOTE: SUMP INTERIOR FOR SEDIMENT AND PUMP SHALL BE LINED WITH WATERPROOF COATING

**DUPLEX SEWAGE EJECTOR DETAIL** 



**EMERGENCY EYEWASH DETAIL** 



**EMERGENCY SHOWER & EYE WASH DETAIL** 



# EMERGENCY SHOWER

WITH EYE WASH



FLOOR DRAIN IN OPEN AREA



## FLUSH VALVE SUPPORT DETAIL

N.T.S.



#### NOTES:

1. INSTALL ACCORDING TO MANUFACTURER'S INSTRUCTIONS.

# FREE STANDING DRINKING WATER COOLER



**Gas Equipment Connection** 



Gas Fired Water Heater



**ISLAND VENT DETAIL** 



LAUNDRY SINK DRAIN CONNECTION DETAIL



LAVATORY TAILPIECE DETAIL



## LAVATORY W/RECESSED LIGHT



MOP SINK DETAIL





SAFETY SHOWER - EYE WASH DETAIL



#### NOTES:

1. INSTALL ACCORDING TO MANUFACTURER'S INSTRUCTIONS.

# SEMI-RECESSED DRINKING WATER COOLER





### Wall Clreanout Diagram (WCO)



Two-Way Cleanout
To Grade Diagram (COTG)



TYPICAL MOUNTING FOR P-6 CAST (RON LAVATORY ON CELLULAR MASONRY WALL PIPE CHASE



UTILITY WALL BOX FOR CLOT