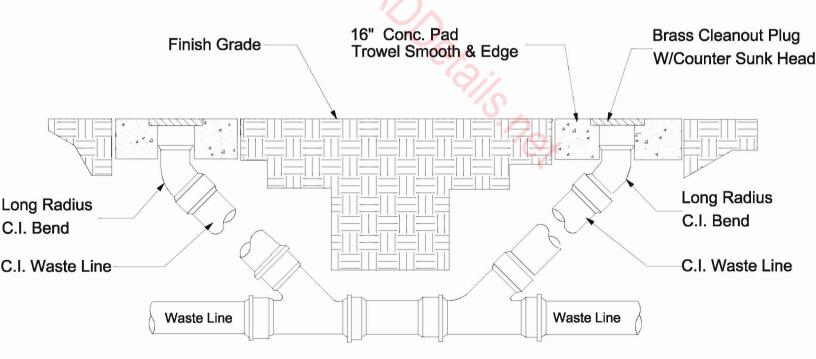

### Wall Clreanout Diagram (WCO)

Two-Way Cleanout
To Grade Diagram (COTG)

TYPICAL MOUNTING FOR P-6 CAST (RON LAVATORY ON CELLULAR MASONRY WALL PIPE CHASE

UTILITY WALL BOX FOR CLOTHES WASHER