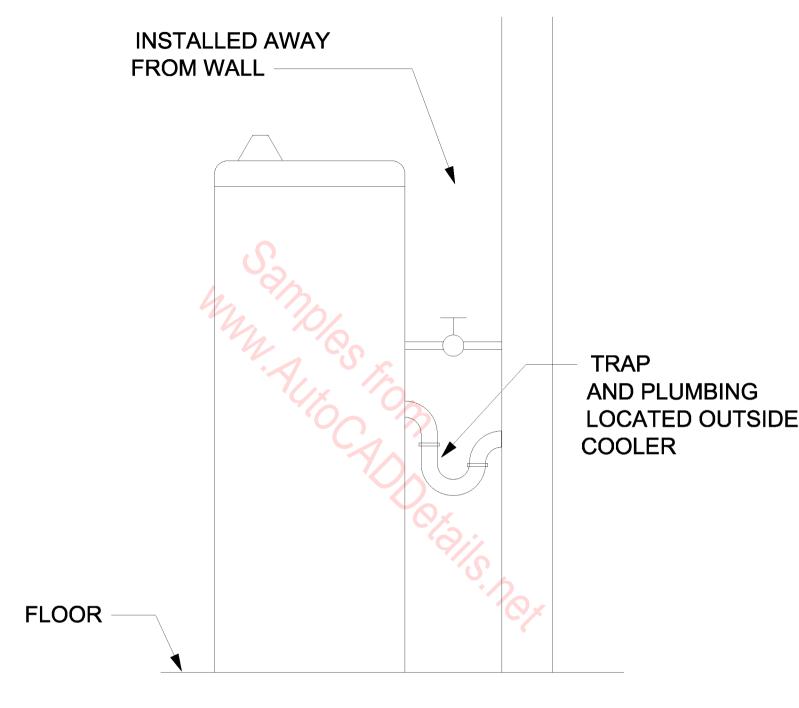

# FREE STANDING DRINKING WATER COOLER

**Gas Equipment Connection** 

Gas Fired Water Heater

**ISLAND VENT DETAIL** 

LAUNDRY SINK DRAIN CONNECTION DETAIL

LAVATORY TAILPIECE DETAIL

# SEMI-RECESSED DRINKING WATER COOLER