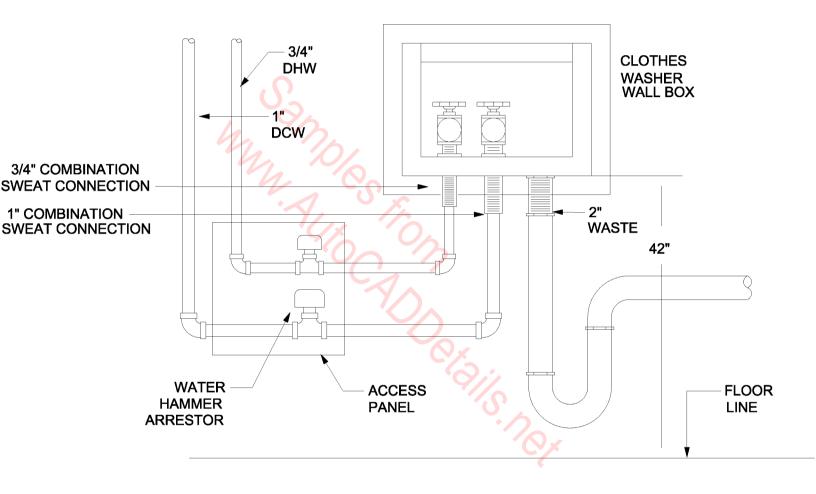

### Wall Clreanout Diagram (WCO)

Two-Way Cleanout
To Grade Diagram (COTG)

TYPICAL MOUNTING FOR P-6 CAST (RON LAVATORY ON CELLULAR MASONRY WALL PIPE CHASE

UTILITY WALL BOX FOR CLOTHES WASHER

# WALL-HUNG DRINKING WATER COOLER

WASHER WATER CONNECTION DETAIL

WASHING MACHINE HOOK-UP DETAIL