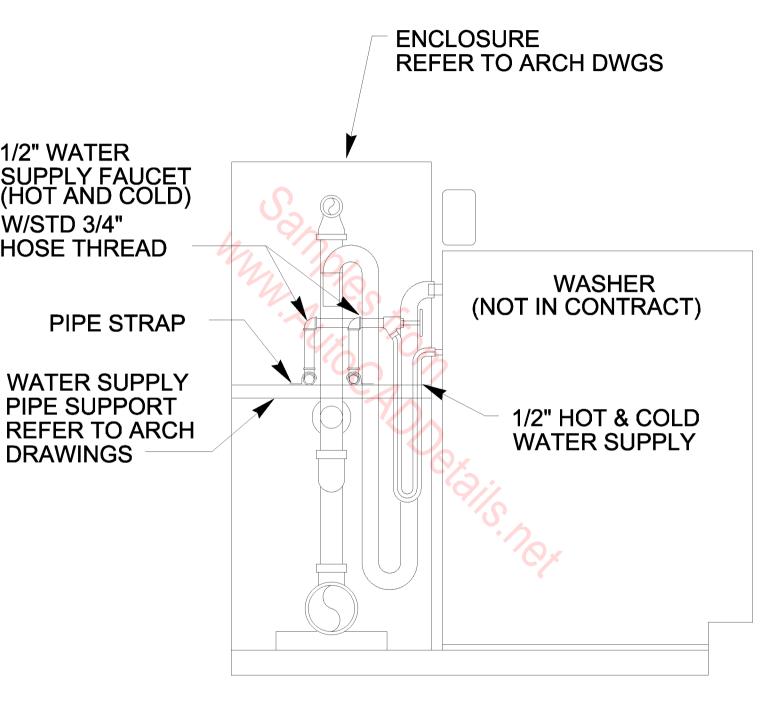

# WALL-HUNG DRINKING WATER COOLER

WASHER WATER CONNECTION DETAIL

WASHING MACHINE HOOK-UP DETAIL