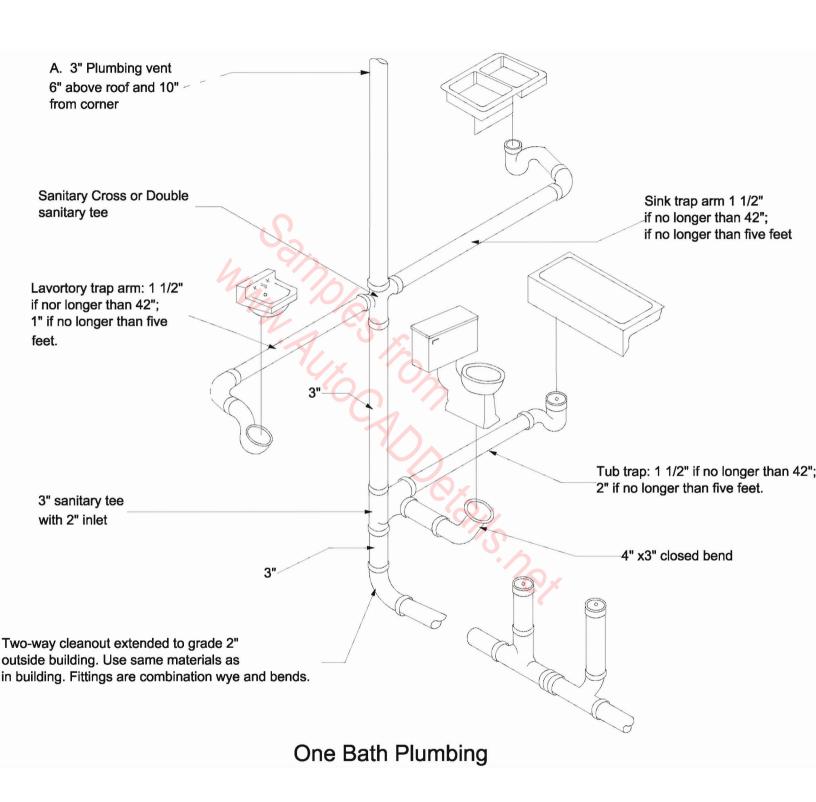

### AIR CONDITIONING UNIT PIPING

DRY SUMP DETAIL

NOTE: SUMP INTERIOR FOR SEDIMENT AND PUMP SHALL BE LINED WITH WATERPROOF COATING

**DUPLEX SEWAGE EJECTOR DETAIL** 

**EMERGENCY EYEWASH DETAIL** 

**EMERGENCY SHOWER & EYE WASH DETAIL** 