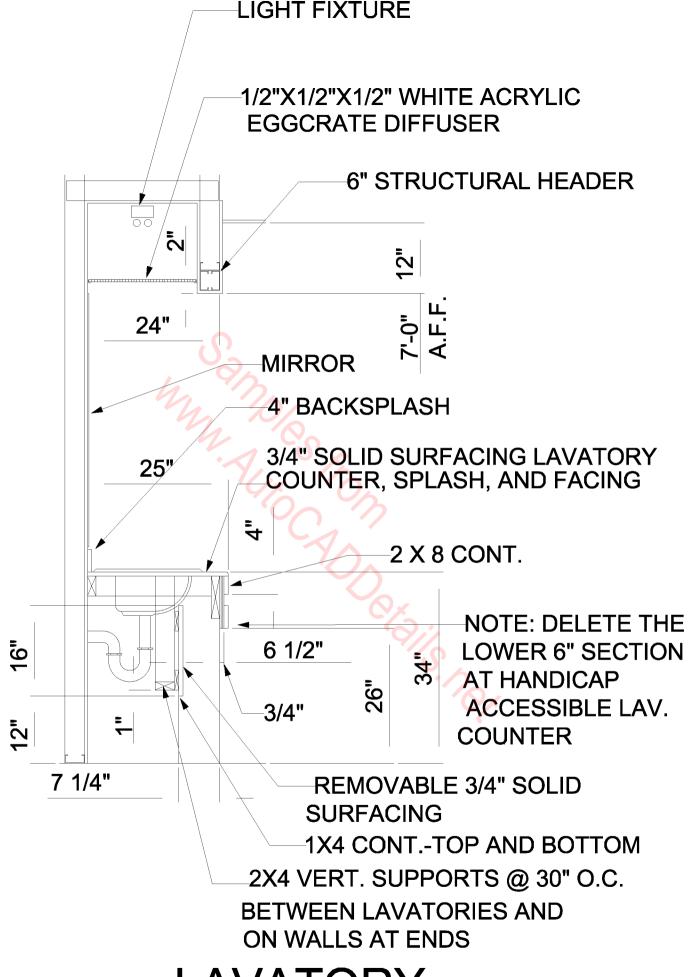

### AIR CONDITIONING UNIT PIPING



DRY SUMP DETAIL



NOTE: SUMP INTERIOR FOR SEDIMENT AND PUMP SHALL BE LINED WITH WATERPROOF COATING

**DUPLEX SEWAGE EJECTOR DETAIL** 



**EMERGENCY EYEWASH DETAIL** 



**EMERGENCY SHOWER & EYE WASH DETAIL** 



# EMERGENCY SHOWER

WITH EYE WASH



FLOOR DRAIN IN OPEN AREA



## FLUSH VALVE SUPPORT DETAIL

N.T.S.



#### NOTES:

1. INSTALL ACCORDING TO MANUFACTURER'S INSTRUCTIONS.

# FREE STANDING DRINKING WATER COOLER



**Gas Equipment Connection** 



Gas Fired Water Heater



**ISLAND VENT DETAIL** 



LAUNDRY SINK DRAIN CONNECTION DETAIL



LAVATORY TAILPIECE DETAIL



## LAVATORY W/RECESSED LIGHT



MOP SINK DETAIL





SAFETY SHOWER - EYE WASH DETAIL



#### NOTES:

1. INSTALL ACCORDING TO MANUFACTURER'S INSTRUCTIONS.

# SEMI-RECESSED DRINKING WATER COOLER





### Wall Clreanout Diagram (WCO)



Two-Way Cleanout
To Grade Diagram (COTG)



TYPICAL MOUNTING FOR P-6 CAST (RON LAVATORY ON CELLULAR MASONRY WALL PIPE CHASE



UTILITY WALL BOX FOR CLOTHES WASHER





### NOTES:

1. INSTALL ACCORDING TO MANUFACTURER'S INSTRUCTIONS.

# WALL-HUNG DRINKING WATER COOLER



WASHER WATER CONNECTION DETAIL



WASHING MACHINE HOOK-UP DETAIL