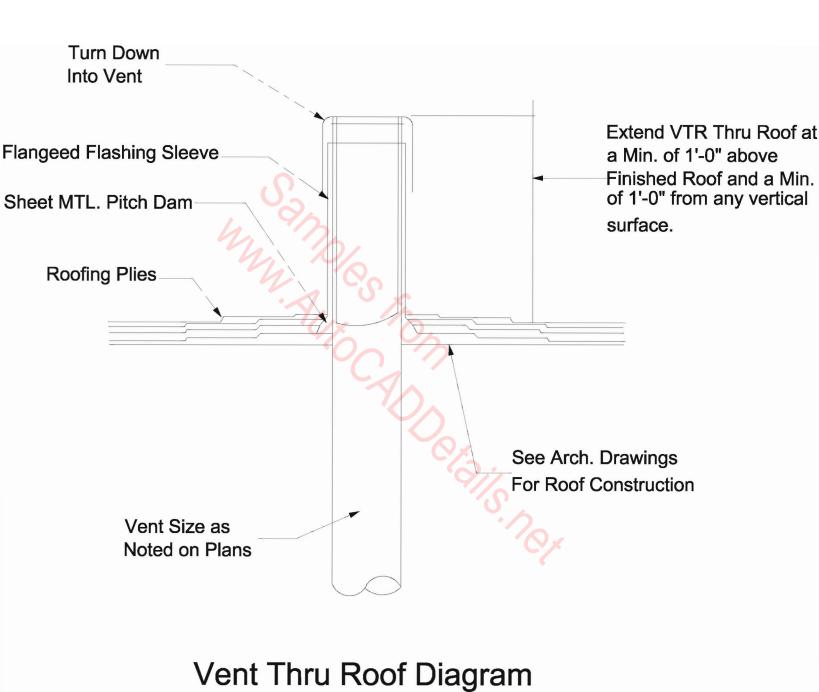

### AIR CONDITIONING UNIT PIPING

DRY SUMP DETAIL

NOTE: SUMP INTERIOR FOR SEDIMENT AND PUMP SHALL BE LINED WITH WATERPROOF COATING

**DUPLEX SEWAGE EJECTOR DETAIL** 

**EMERGENCY EYEWASH DETAIL** 

**EMERGENCY SHOWER & EYE WASH DETAIL** 